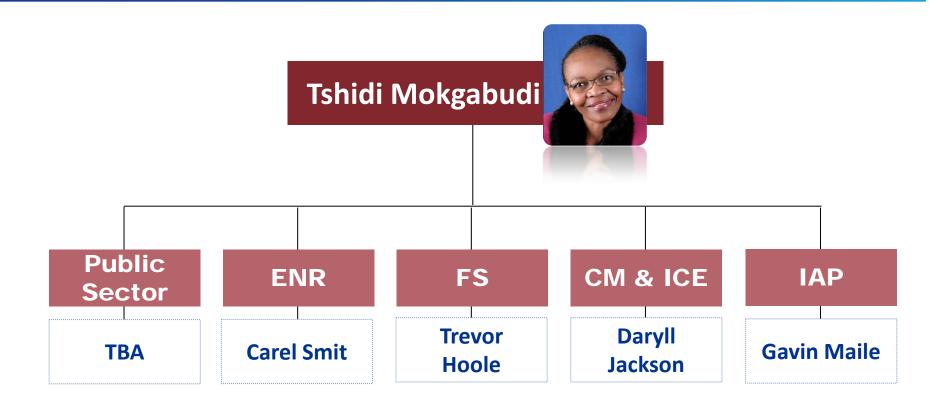

**KPMG Inc\*** 

KPMG Services
(Pty) Ltd \*

**Audit** 

Tax & Legal Advisory

CA (SA)

All directors

Directors 259
Professional 2382
Support 576
Total staff 3217^

^ As of August 2011

<sup>\*</sup> Incorporated October 1999

# **Policy Board**



Yunus Suleman (Chairman)



Moses Kgosana (CE)



Devon Duffield



Pierre Fourie



Tantie Fubu



Arvind Hari



Trevor Hoole



Ahmed Jaffer



Edson Magondo



John MacIntosh



Tshidi Mokgabudi



Tersia Rossouw



**Carel Smit** 



**Anthony Thunstrom** 



Danie van Heerden

### **Executive Committee**

Chief Executive





Strategy



Clients and Sectors

Drive the implementation of the Firm's strategy

Operations



Finance and Infrastructure





Delivery

### **Audit**



#### Tax



## **Advisory**



## **Markets**



# **Support Services**